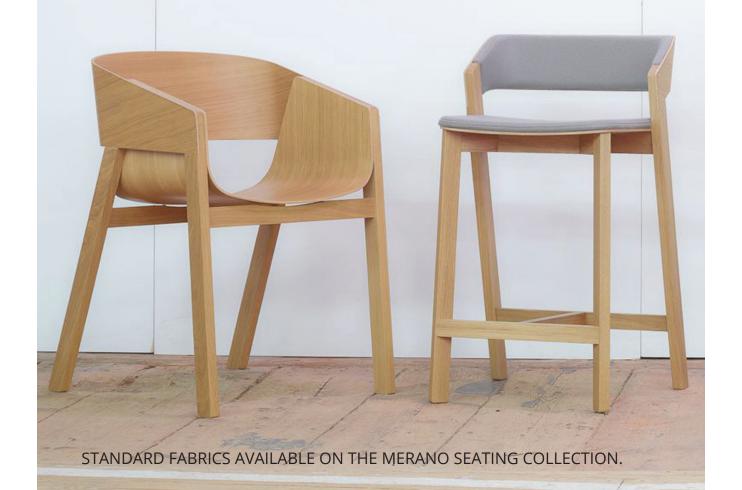

GRAND RAPIDS CHAIR COMPANY

# MERANO UPHOLSTERY



## GINKO...

#### **COATED FABRIC - LEATHER LOOK**

| COMPOSITION         | WIDTH | ABRASION RESISTANCE     |
|---------------------|-------|-------------------------|
| PVC 85%, Cotton 15% | 55"   | 100,000                 |
| Anthracite          |       | Chocolat Dune Groseille |
|                     |       |                         |
| Mastic              |       | Morgon Seigle Souris    |
| Terre               |       |                         |

#### CLEANING INSTRUCTIONS:

Clean regularly with a pH neutral soap and a soft brush. Always rinse with clear water. No not use strong detergents, solvent cleaners, polish, wax, patent chemicals. Do not use bleach products containing chlorine.

## FAME...

#### **WOOL BLEND**

| COMPOSITION                             | WIDTH