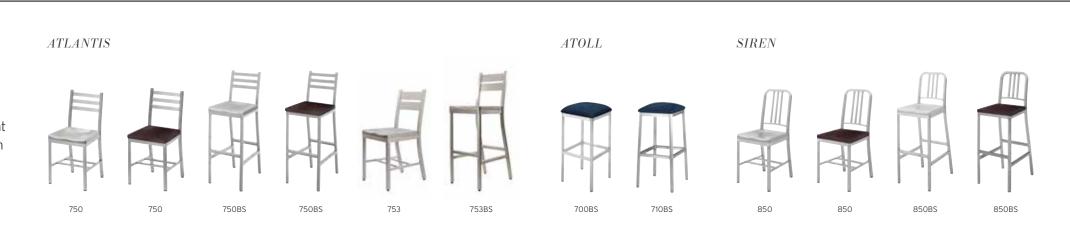

## **ALUMINUM**

Chock-full of industrial chic, our aluminum chairs are no lightweight when it comes to style. Dress them up and take them out anywhere, day or night.

ATLANTIS + SIREN Available with wood seats.

Available with wood seats.