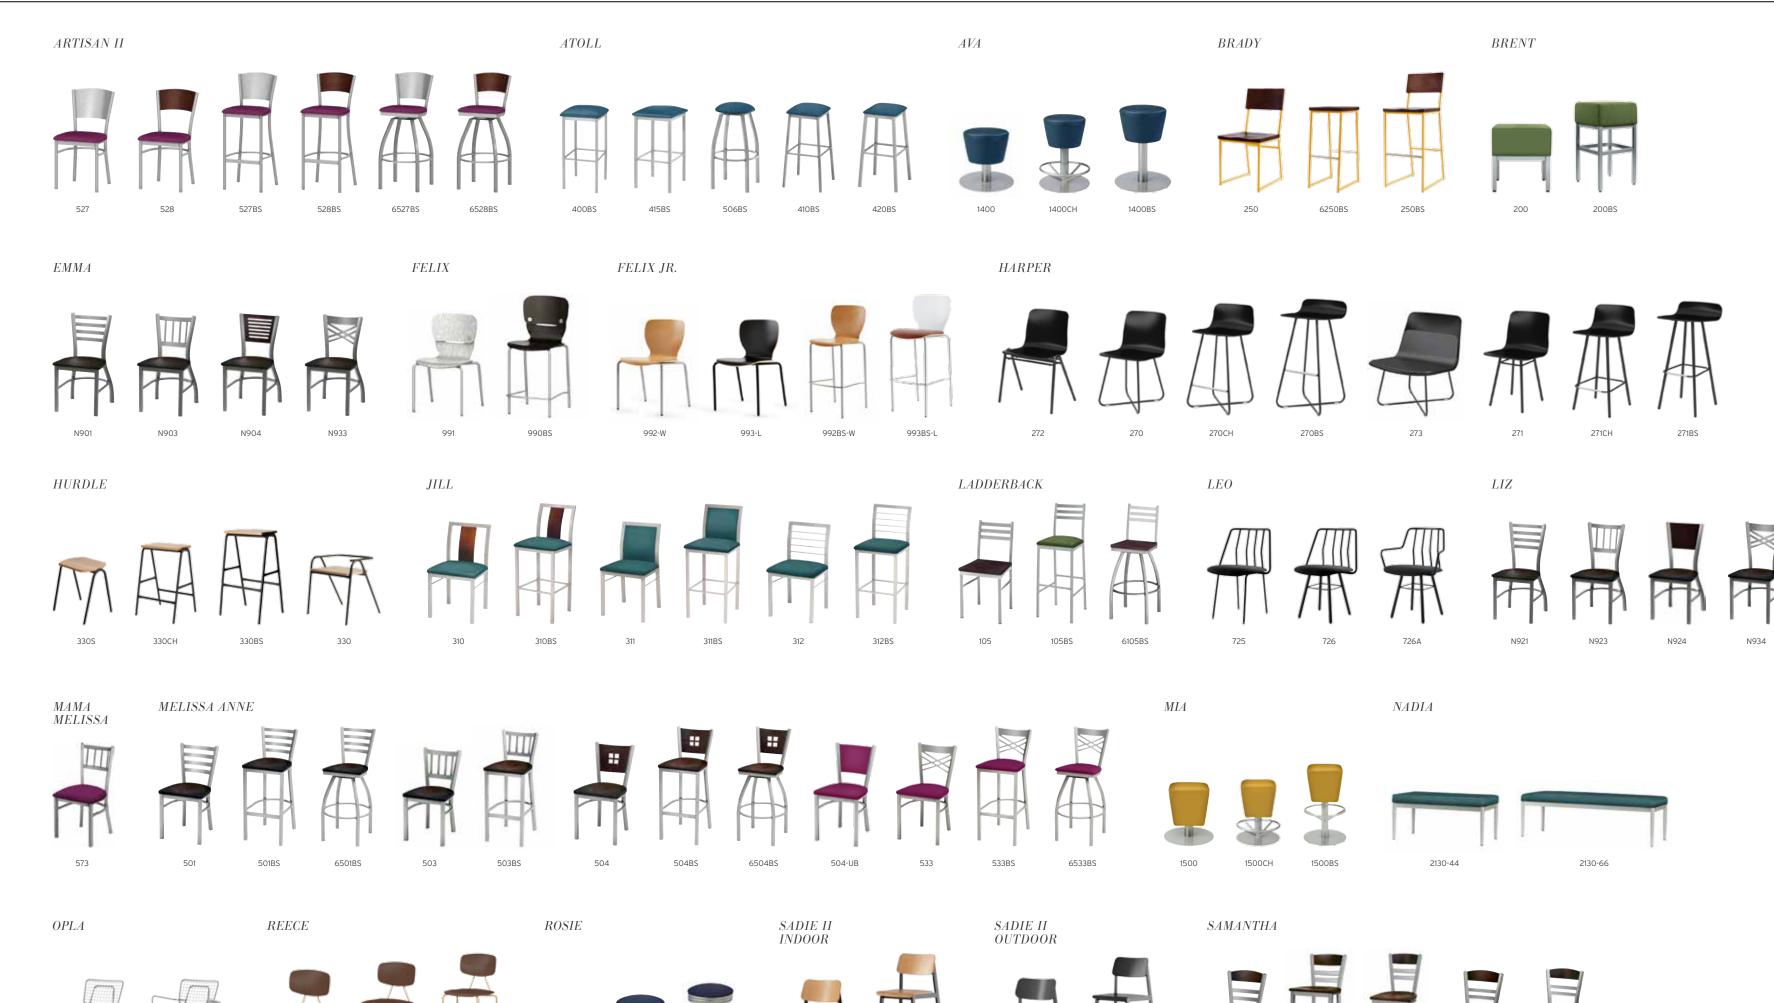

Uptown, downtown, or even outdoors. Yep, we've got the ticket. No matter where you put them or how hard you work them, our steel chairs are tough to beat.

DIY: DESIGN IT YOURSELF Explore the versatile looks of modern shell designs with Harper, Reece, and Felix. Feel free to get creative by adding upholstery, enhancing the design with DIY cutouts, or engraving with the Artisan II, Felix Jr., or Harper Collections.

LAMINATE Durable, tough laminate is available on Reece, Harper, Felix, and Felix Jr.

MAMA MELISSA This extended seat sizing option is available in any variation shown in the

Melissa Anne Collection. NESTING

Nesting is available in the Emma, Felix, Jill, Liz, and Melissa Anne Collections. See website for details.

**BOLT DOWN** Bolt down options are available on the following models: Melissa Anne (501, 503, and 533) Mia, Ava, Rosie, Atlantis,

designer-friendly chair any way you like.

BROOKE

This extended seat sizing option is available in any variation shown in the Melissa Collection. All foot protector bars come standard in stainless steel, but we can substitute brass if you prefer. Choose extended seat sizing for any variation through the Mama Melissa Collection.

NESTING

Nesting is available for certain styles in the Mama Melissa and Melissa Collections. See website for details.