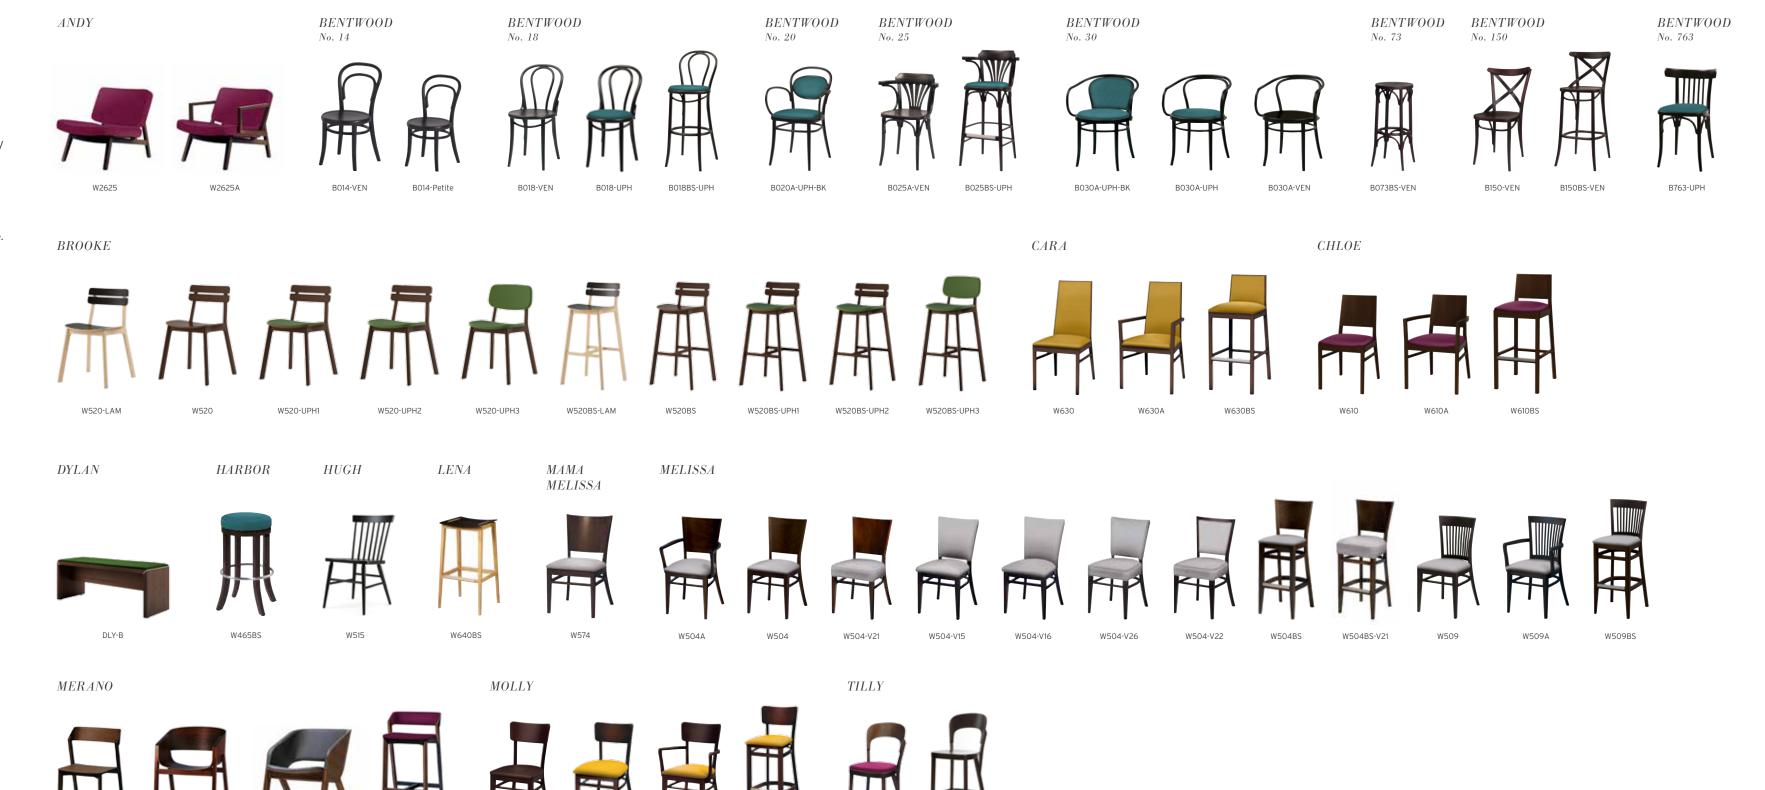

## WOOD

It's no wonder everybody loves wood. Just look what you can do with it. Angles, curves, and natural grain highlighting every piece. Ooh, show me more.

Add upholstered seats, backs, or even laminate to fill in the details of this

designer-friendly chair any way you like.

BROOKE

This extended seat sizing option is available in any variation shown in the Melissa Collection. All foot protector bars come standard in stainless steel, but we can substitute brass if you prefer. Choose extended seat sizing for any variation through the Mama Melissa Collection.